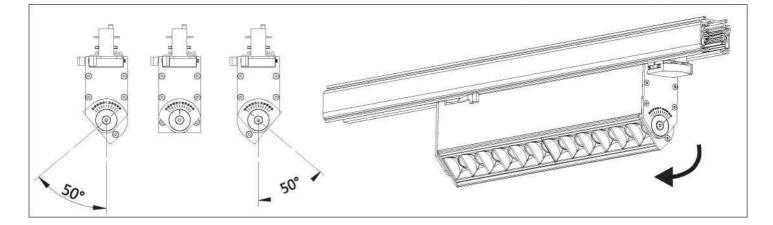

wed.



2, Push the Linear light into the track, pay attention to the position of the track's ridge. The ridge on the linear light track adaptor should be matched with the side of the track that has no ridge.



3, Swivel 90degree for both the lock of track adaptor and the clip.



4, Shi 代 1/2/3 circuit by swivel the button



## Linear light Installation Instruction(0/1 -10VzDALI)



1, The track adaptor and lock-up clip adjust to the position like picture showed.



2, Push the Linear light into the track, pay attention to the position of the track's ridge. The ridge on the linear light track adaptor should be matched with the side of the track that has no ridge.



3, Swivel 90degree for both the lock of track adaptor and the clip.



4, Shi  $\ll$  1/2/3 circuit by swivel the button