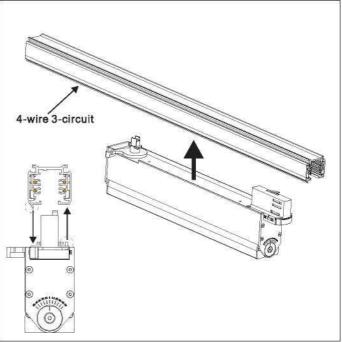

## Linear light Installation Instruction(4-Wire 3-Phase)

1, The track adaptor and lock-up clip adjust to the position like picture showed.

2, Push the Linear light into the track, pay attention to the position of the track's ridge. The ridge on the linear light track adaptor should be matched with the side of the track that has no ridge.

3, Swivel 90degree for both the lock of track adaptor and the clip.

4, Shi 代 1/2/3 circuit by swivel the button