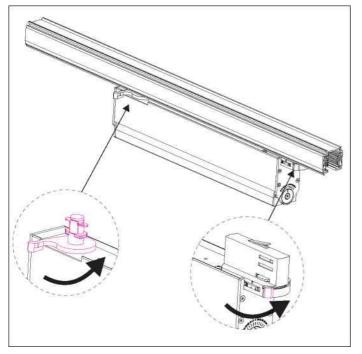

3, Swivel 90degree for both the lock of track adaptor and the clip.

4, Shi 代 1/2/3 circuit by swivel the button

3, Swivel 90degree for both the lock of track adaptor and the clip.

4, Shi  $\ll$  1/2/3 circuit by swivel the button