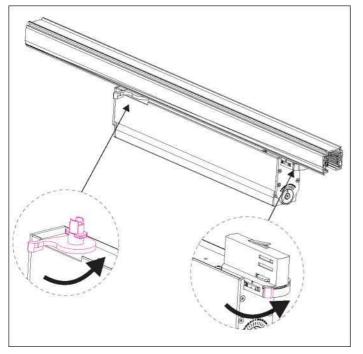

3, Swivel 90degree for both the lock of track adaptor and the clip.

4, Shi 代 1/2/3 circuit by swivel the button