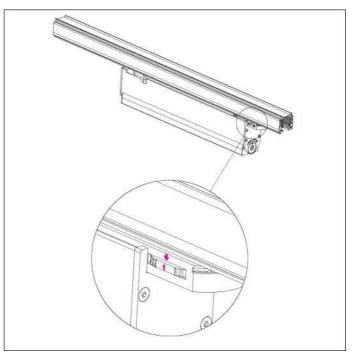

3, Swivel 90degree for both the lock of track adaptor and the clip.

4, Shi 代 1/2/3 circuit by swivel the button

3, Swivel 90degree for both the lock of track adaptor and the clip.

4, Shi  $\ll$  1/2/3 circuit by swivel the button