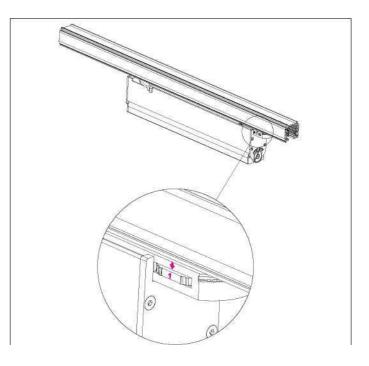

3, Swivel 90degree for both the lock of track adaptor and the clip.

4, Shi 代 1/2/3 circuit by swivel the button

3, Swivel 90degree for both the lock of track adaptor and the clip.

4, Shi  $\ll$  1/2/3 circuit by swivel the button