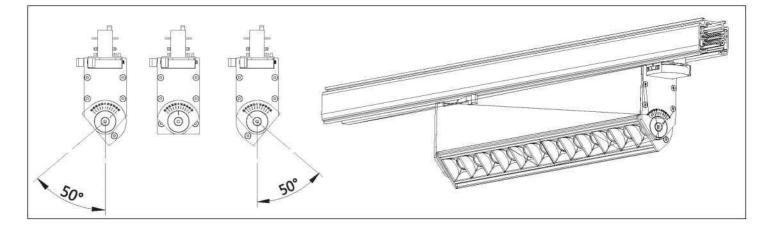

3, Swivel 90degree for both the lock of track adaptor and the clip.

4, Shi 代 1/2/3 circuit by swivel the button

3, Swivel 90degree for both the lock of track adaptor and the clip.

4, Shi  $\ll$  1/2/3 circuit by swivel the button