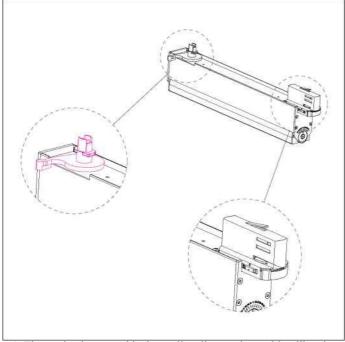

## Linear light Installation Instruction(4-Wire 3-Phase)

1, The track adaptor and lock-up clip adjust to the position like picture showed.

2, Push the Linear light into the track, pay attention to the position of the track's ridge. The ridge on the linear light track adaptor should be matched with the side of the track that has no ridge.