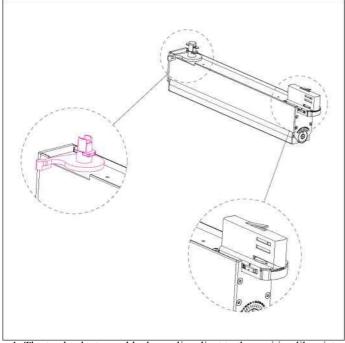

## Linear light Installation Instruction(4-Wire 3-Phase)

1, The track adaptor and lock-up clip adjust to the position like picture showed.

2, Push the Linear light into the track, pay attention to the position of the track's ridge. The ridge on the linear light track adaptor should be matched with the side of the track that has no ridge.

## Linear light Installation Instruction(0/1 -10VzDALI)

1, The track adaptor and lock-up clip adjust to the position like picture showed.

2, Push the Linear light into the track, pay attention to the position of the track's ridge. The ridge on the linear light track adaptor should be matched with the side of the track that has no ridge.