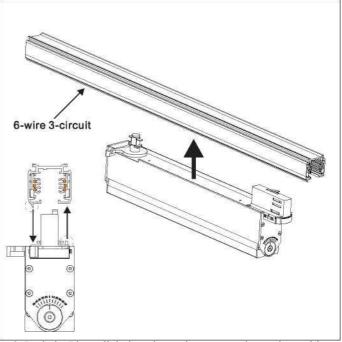

3, Swivel 90degree for both the lock of track adaptor and the clip.

4, Shi 代 1/2/3 circuit by swivel the button

3, Swivel 90degree for both the lock of track adaptor and the clip.

4, Shi  $\ll$  1/2/3 circuit by swivel the button