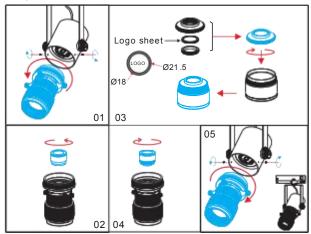

# TL48 Tacklight I nstallation I nstructions ( P rojection illuminated imaging system) Adaptor installation diagram

F ilter instructions

P rojector replacement instructions

# TL48 Tacklight I nstallation I nstructions ( **DALI**), ( P rojection illuminated imaging system)

F ilter instructions

P rojector replacement instructions

# TL48 Tacklight I nstallation I nstructions ( **K nob dimming**), ( P rojection illuminated imaging system)

F ilter instructions

P rojector replacement instructions

## TL48 Tacklight I nstallation I nstructions ( P rojection illuminated imaging system)

F ilter instructions

P rojector replacement instructions

## SD48 I nstallation I nstructions ( P rojection illuminated imaging system)

F ilter instructions

P rojector replacement instructions

# SD48 I nstallation I nstructions ( **K nob dimming**) , ( P rojection illuminated imaging system) Adaptor installation diagram

F ilter instructions

P rojector replacement instructions