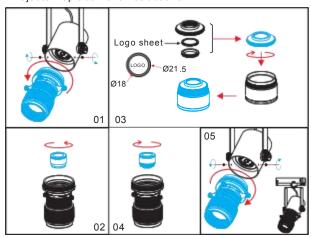

# TL48 Tacklight I nstallation I nstructions ( P rojection illuminated imaging system) Adaptor installation diagram

F ilter instructions

P rojector replacement instructions

# TL48 Tacklight I nstallation I nstructions ( **DALI**), ( P rojection illuminated imaging system)

F ilter instructions

P rojector replacement instructions

# TL48 Tacklight I nstallation I nstructions ( **K nob dimming**), ( P rojection illuminated imaging system)

F ilter instructions

P rojector replacement instructions

## TL48 Tacklight I nstallation I nstructions ( P rojection illuminated imaging system)

F ilter instructions

P rojector replacement instructions

## SD48 I nstallation I nstructions ( P rojection illuminated imaging system)

F ilter instructions

P rojector replacement instructions

# SD48 I nstallation I nstructions ( **K nob dimming**) , ( P rojection illuminated imaging system) Adaptor installation diagram

F ilter instructions

P rojector replacement instructions