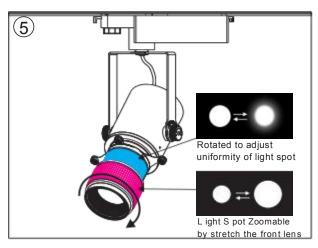

# TL48 Tacklight I nstallation I nstructions ( P rojection illuminated imaging system) Adaptor installation diagram

F ilter instructions

P rojector replacement instructions

# TL48 Tacklight I nstallation I nstructions ( **DALI**), ( P rojection illuminated imaging system)

F ilter instructions

P rojector replacement instructions

# TL48 Tacklight I nstallation I nstructions ( **K nob dimming**), ( P rojection illuminated imaging system)

F ilter instructions

P rojector replacement instructions

## TL48 Tacklight I nstallation I nstructions ( P rojection illuminated imaging system)

F ilter instructions

P rojector replacement instructions

## SD48 I nstallation I nstructions ( P rojection illuminated imaging system)

F ilter instructions

P rojector replacement instructions

# SD48 I nstallation I nstructions ( **K nob dimming**) , ( P rojection illuminated imaging system) Adaptor installation diagram

F ilter instructions

P rojector replacement instructions