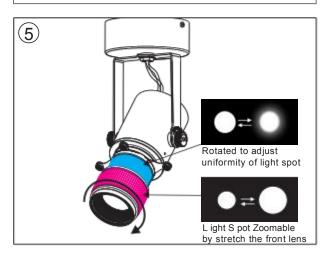

# TL48 Tacklight I nstallation I nstructions ( P rojection illuminated imaging system) Adaptor installation diagram

F ilter instructions

P rojector replacement instructions

## TL48 Tacklight I nstallation I nstructions ( P rojection illuminated imaging system)

F ilter instructions

P rojector replacement instructions

## SD48 I nstallation I nstructions ( P rojection illuminated imaging system)

F ilter instructions

P rojector replacement instructions