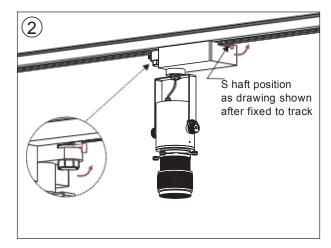

# TL48 Tacklight I nstallation I nstructions ( P rojection illuminated imaging system) Adaptor installation diagram

F ilter instructions

P rojector replacement instructions

# TL48 Tacklight I nstallation I nstructions ( **DALI**), ( P rojection illuminated imaging system)

F ilter instructions

P rojector replacement instructions

# TL48 Tacklight I nstallation I nstructions ( **K nob dimming**), ( P rojection illuminated imaging system)

F ilter instructions

P rojector replacement instructions

## TL48 Tacklight I nstallation I nstructions ( P rojection illuminated imaging system)

F ilter instructions

P rojector replacement instructions

## SD48 I nstallation I nstructions ( P rojection illuminated imaging system)

F ilter instructions

P rojector replacement instructions

# SD48 I nstallation I nstructions ( **K nob dimming**) , ( P rojection illuminated imaging system) Adaptor installation diagram

F ilter instructions

P rojector replacement instructions