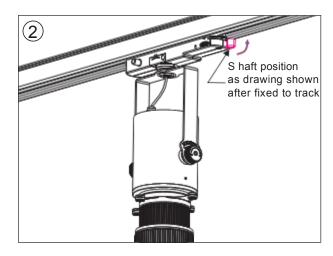

# TL48 Tacklight I nstallation I nstructions ( P rojection illuminated imaging system) Adaptor installation diagram













F ilter instructions



P rojector replacement instructions



# TL48 Tacklight I nstallation I nstructions ( **DALI**), ( P rojection illuminated imaging system)













F ilter instructions



P rojector replacement instructions



# TL48 Tacklight I nstallation I nstructions ( **K nob dimming**), ( P rojection illuminated imaging system)













F ilter instructions



P rojector replacement instructions



## TL48 Tacklight I nstallation I nstructions ( P rojection illuminated imaging system)













F ilter instructions



P rojector replacement instructions



## SD48 I nstallation I nstructions ( P rojection illuminated imaging system)













F ilter instructions



P rojector replacement instructions



# SD48 I nstallation I nstructions ( **K nob dimming**) , ( P rojection illuminated imaging system) Adaptor installation diagram













F ilter instructions



P rojector replacement instructions