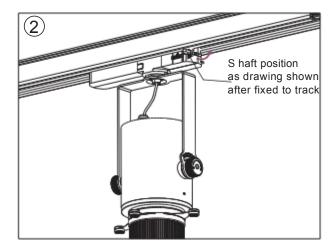

# TL48 Tacklight I nstallation I nstructions ( P rojection illuminated imaging system) Adaptor installation diagram

F ilter instructions

P rojector replacement instructions

## TL48 Tacklight I nstallation I nstructions ( P rojection illuminated imaging system)

F ilter instructions

P rojector replacement instructions

## SD48 I nstallation I nstructions ( P rojection illuminated imaging system)

F ilter instructions

P rojector replacement instructions