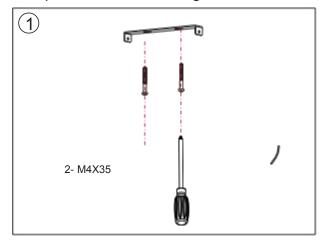

# TL48 Tacklight I nstallation I nstructions ( P rojection illuminated imaging system) Adaptor installation diagram

F ilter instructions

P rojector replacement instructions

# TL48 Tacklight I nstallation I nstructions ( **DALI**), ( P rojection illuminated imaging system)

F ilter instructions

P rojector replacement instructions

# TL48 Tacklight I nstallation I nstructions ( **K nob dimming**), ( P rojection illuminated imaging system)

F ilter instructions

P rojector replacement instructions

## TL48 Tacklight I nstallation I nstructions ( P rojection illuminated imaging system)

F ilter instructions

P rojector replacement instructions

## SD48 I nstallation I nstructions ( P rojection illuminated imaging system)

F ilter instructions

P rojector replacement instructions

# SD48 I nstallation I nstructions ( **K nob dimming**) , ( P rojection illuminated imaging system) Adaptor installation diagram

F ilter instructions

P rojector replacement instructions