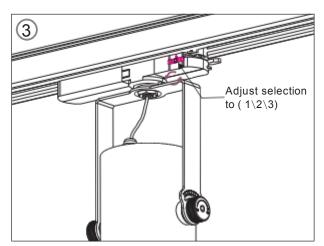

# TL48 Tacklight I nstallation I nstructions ( P rojection illuminated imaging system) Adaptor installation diagram

F ilter instructions

P rojector replacement instructions

# TL48 Tacklight I nstallation I nstructions ( **DALI**), ( P rojection illuminated imaging system)

F ilter instructions

P rojector replacement instructions

# TL48 Tacklight I nstallation I nstructions ( **K nob dimming**), ( P rojection illuminated imaging system)

F ilter instructions

P rojector replacement instructions

## TL48 Tacklight I nstallation I nstructions ( P rojection illuminated imaging system)

F ilter instructions

P rojector replacement instructions

## SD48 I nstallation I nstructions ( P rojection illuminated imaging system)

F ilter instructions

P rojector replacement instructions

# SD48 I nstallation I nstructions ( **K nob dimming**) , ( P rojection illuminated imaging system) Adaptor installation diagram

F ilter instructions

P rojector replacement instructions