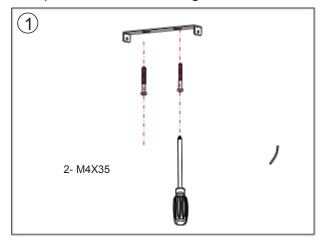

# TL48 Tacklight I nstallation I nstructions ( P rojection illuminated imaging system) Adaptor installation diagram













F ilter instructions



P rojector replacement instructions



# TL48 Tacklight I nstallation I nstructions ( **DALI**), ( P rojection illuminated imaging system)













F ilter instructions



P rojector replacement instructions



# TL48 Tacklight I nstallation I nstructions ( **K nob dimming**), ( P rojection illuminated imaging system)













F ilter instructions



P rojector replacement instructions



## TL48 Tacklight I nstallation I nstructions ( P rojection illuminated imaging system)













F ilter instructions



P rojector replacement instructions



## SD48 I nstallation I nstructions ( P rojection illuminated imaging system)













F ilter instructions



P rojector replacement instructions



# SD48 I nstallation I nstructions ( **K nob dimming**) , ( P rojection illuminated imaging system) Adaptor installation diagram













F ilter instructions



P rojector replacement instructions