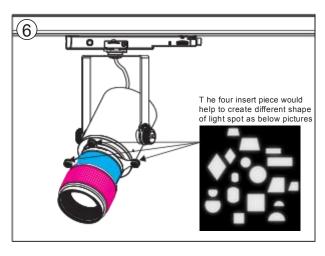

# TL48 Tacklight I nstallation I nstructions ( P rojection illuminated imaging system) Adaptor installation diagram

F ilter instructions

P rojector replacement instructions

## TL48 Tacklight I nstallation I nstructions ( P rojection illuminated imaging system)

F ilter instructions

P rojector replacement instructions

## SD48 I nstallation I nstructions ( P rojection illuminated imaging system)

F ilter instructions

P rojector replacement instructions

# SD48 I nstallation I nstructions ( **K nob dimming**) , ( P rojection illuminated imaging system) Adaptor installation diagram

F ilter instructions

P rojector replacement instructions