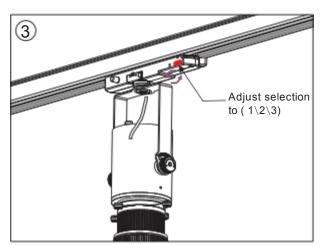

# TL48 Tacklight I nstallation I nstructions ( P rojection illuminated imaging system) Adaptor installation diagram













F ilter instructions



P rojector replacement instructions



# TL48 Tacklight I nstallation I nstructions ( **DALI**), ( P rojection illuminated imaging system)













F ilter instructions



P rojector replacement instructions



# TL48 Tacklight I nstallation I nstructions ( **K nob dimming**), ( P rojection illuminated imaging system)













F ilter instructions



P rojector replacement instructions



## TL48 Tacklight I nstallation I nstructions ( P rojection illuminated imaging system)













F ilter instructions



P rojector replacement instructions



## SD48 I nstallation I nstructions ( P rojection illuminated imaging system)













F ilter instructions



P rojector replacement instructions



# SD48 I nstallation I nstructions ( **K nob dimming**) , ( P rojection illuminated imaging system) Adaptor installation diagram













F ilter instructions



P rojector replacement instructions