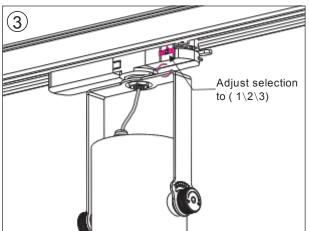

# TL48 Tacklight I nstallation I nstructions ( P rojection illuminated imaging system) Adaptor installation diagram

F ilter instructions

P rojector replacement instructions

## TL48 Tacklight I nstallation I nstructions ( P rojection illuminated imaging system)

F ilter instructions

P rojector replacement instructions

## SD48 I nstallation I nstructions ( P rojection illuminated imaging system)

F ilter instructions

P rojector replacement instructions