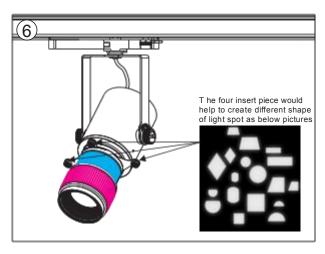

# TL48 Tacklight I nstallation I nstructions ( P rojection illuminated imaging system) Adaptor installation diagram

F ilter instructions

P rojector replacement instructions

# TL48 Tacklight I nstallation I nstructions ( **DALI**), ( P rojection illuminated imaging system)

F ilter instructions

P rojector replacement instructions

# TL48 Tacklight I nstallation I nstructions ( **K nob dimming**), ( P rojection illuminated imaging system)

F ilter instructions

P rojector replacement instructions

## TL48 Tacklight I nstallation I nstructions ( P rojection illuminated imaging system)

F ilter instructions

P rojector replacement instructions

## SD48 I nstallation I nstructions ( P rojection illuminated imaging system)

F ilter instructions

P rojector replacement instructions

# SD48 I nstallation I nstructions ( **K nob dimming**) , ( P rojection illuminated imaging system) Adaptor installation diagram

F ilter instructions

P rojector replacement instructions