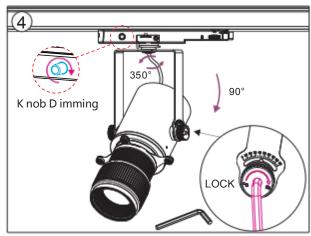

# TL48 Tacklight I nstallation I nstructions ( **K nob dimming**), ( P rojection illuminated imaging system)

F ilter instructions

P rojector replacement instructions

# SD48 I nstallation I nstructions ( **K nob dimming**) , ( P rojection illuminated imaging system) Adaptor installation diagram

F ilter instructions

P rojector replacement instructions