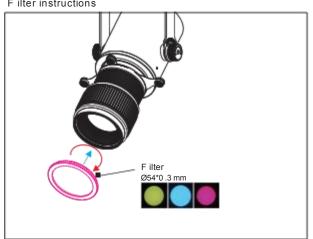

# TL48 Tacklight I nstallation I nstructions ( P rojection illuminated imaging system) Adaptor installation diagram

F ilter instructions

P rojector replacement instructions

# TL48 Tacklight I nstallation I nstructions ( **DALI**), ( P rojection illuminated imaging system)

F ilter instructions

P rojector replacement instructions

# TL48 Tacklight I nstallation I nstructions ( **K nob dimming**), ( P rojection illuminated imaging system)

F ilter instructions

P rojector replacement instructions

## TL48 Tacklight I nstallation I nstructions ( P rojection illuminated imaging system)

F ilter instructions

P rojector replacement instructions

## SD48 I nstallation I nstructions ( P rojection illuminated imaging system)

F ilter instructions

P rojector replacement instructions

# SD48 I nstallation I nstructions ( **K nob dimming**) , ( P rojection illuminated imaging system) Adaptor installation diagram

F ilter instructions

P rojector replacement instructions