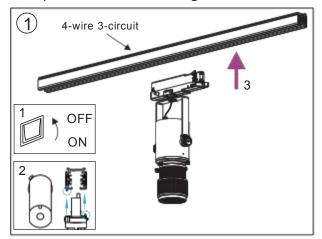

# TL48 Tacklight I nstallation I nstructions ( P rojection illuminated imaging system) Adaptor installation diagram

F ilter instructions

P rojector replacement instructions

# SD48 I nstallation I nstructions ( **K nob dimming**) , ( P rojection illuminated imaging system) Adaptor installation diagram

F ilter instructions

P rojector replacement instructions