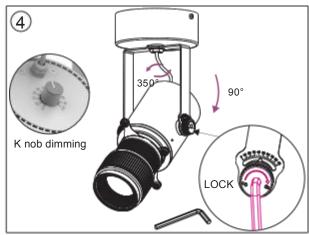

# TL48 Tacklight I nstallation I nstructions ( **K nob dimming**), ( P rojection illuminated imaging system)

F ilter instructions

P rojector replacement instructions

# SD48 I nstallation I nstructions ( **K nob dimming**) , ( P rojection illuminated imaging system) Adaptor installation diagram

F ilter instructions

P rojector replacement instructions