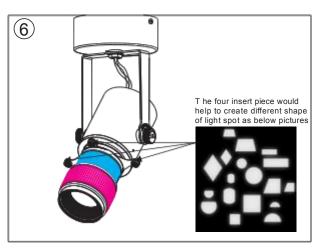

# TL48 Tacklight I nstallation I nstructions ( P rojection illuminated imaging system) Adaptor installation diagram

F ilter instructions

P rojector replacement instructions

# TL48 Tacklight I nstallation I nstructions ( **DALI**), ( P rojection illuminated imaging system)

F ilter instructions

P rojector replacement instructions

# TL48 Tacklight I nstallation I nstructions ( **K nob dimming**), ( P rojection illuminated imaging system)

F ilter instructions

P rojector replacement instructions

## TL48 Tacklight I nstallation I nstructions ( P rojection illuminated imaging system)

F ilter instructions

P rojector replacement instructions

## SD48 I nstallation I nstructions ( P rojection illuminated imaging system)

F ilter instructions

P rojector replacement instructions

# SD48 I nstallation I nstructions ( **K nob dimming**) , ( P rojection illuminated imaging system) Adaptor installation diagram

F ilter instructions

P rojector replacement instructions