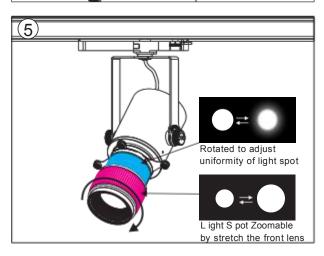

# TL48 Tacklight I nstallation I nstructions ( P rojection illuminated imaging system) Adaptor installation diagram

F ilter instructions

P rojector replacement instructions

# TL48 Tacklight I nstallation I nstructions ( **DALI**), ( P rojection illuminated imaging system)

F ilter instructions

P rojector replacement instructions

# TL48 Tacklight I nstallation I nstructions ( **K nob dimming**), ( P rojection illuminated imaging system)

F ilter instructions

P rojector replacement instructions

## TL48 Tacklight I nstallation I nstructions ( P rojection illuminated imaging system)

F ilter instructions

P rojector replacement instructions

## SD48 I nstallation I nstructions ( P rojection illuminated imaging system)

F ilter instructions

P rojector replacement instructions

# SD48 I nstallation I nstructions ( **K nob dimming**) , ( P rojection illuminated imaging system) Adaptor installation diagram

F ilter instructions

P rojector replacement instructions