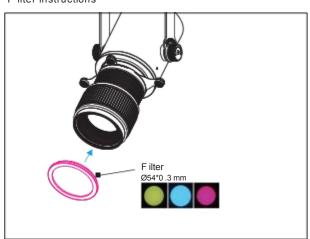

# TL48 Tacklight I nstallation I nstructions ( P rojection illuminated imaging system) Adaptor installation diagram

F ilter instructions

P rojector replacement instructions

# TL48 Tacklight I nstallation I nstructions ( **DALI**), ( P rojection illuminated imaging system)

F ilter instructions

P rojector replacement instructions

# TL48 Tacklight I nstallation I nstructions ( **K nob dimming**), ( P rojection illuminated imaging system)

F ilter instructions

P rojector replacement instructions

## TL48 Tacklight I nstallation I nstructions ( P rojection illuminated imaging system)

F ilter instructions

P rojector replacement instructions

## SD48 I nstallation I nstructions ( P rojection illuminated imaging system)

F ilter instructions

P rojector replacement instructions

# SD48 I nstallation I nstructions ( **K nob dimming**) , ( P rojection illuminated imaging system) Adaptor installation diagram

F ilter instructions

P rojector replacement instructions