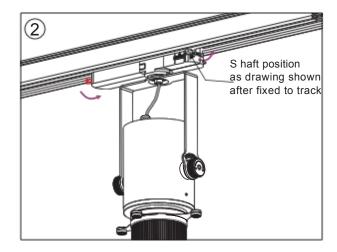

# TL48 Tacklight I nstallation I nstructions ( P rojection illuminated imaging system) Adaptor installation diagram

F ilter instructions

P rojector replacement instructions

# TL48 Tacklight I nstallation I nstructions ( **DALI**), ( P rojection illuminated imaging system)

F ilter instructions

P rojector replacement instructions

# TL48 Tacklight I nstallation I nstructions ( **K nob dimming**), ( P rojection illuminated imaging system)

F ilter instructions

P rojector replacement instructions

## TL48 Tacklight I nstallation I nstructions ( P rojection illuminated imaging system)

F ilter instructions

P rojector replacement instructions

## SD48 I nstallation I nstructions ( P rojection illuminated imaging system)

F ilter instructions

P rojector replacement instructions

# SD48 I nstallation I nstructions ( **K nob dimming**) , ( P rojection illuminated imaging system) Adaptor installation diagram

F ilter instructions

P rojector replacement instructions