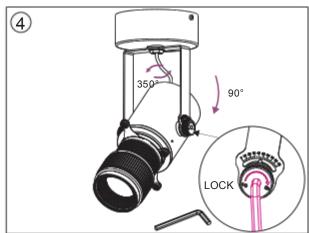

# TL48 Tacklight I nstallation I nstructions ( P rojection illuminated imaging system) Adaptor installation diagram

F ilter instructions

P rojector replacement instructions

## TL48 Tacklight I nstallation I nstructions ( P rojection illuminated imaging system)

F ilter instructions

P rojector replacement instructions

## SD48 I nstallation I nstructions ( P rojection illuminated imaging system)

F ilter instructions

P rojector replacement instructions