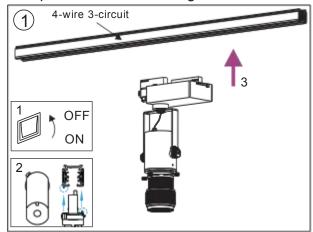

# TL48 Tacklight I nstallation I nstructions ( P rojection illuminated imaging system) Adaptor installation diagram

F ilter instructions

P rojector replacement instructions

# SD48 I nstallation I nstructions ( **K nob dimming**) , ( P rojection illuminated imaging system) Adaptor installation diagram

F ilter instructions

P rojector replacement instructions