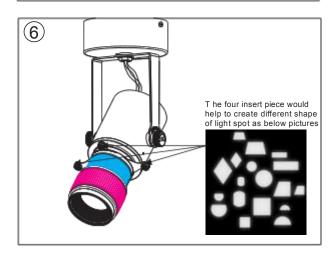

# TL48 Tacklight I nstallation I nstructions ( P rojection illuminated imaging system) Adaptor installation diagram

F ilter instructions

P rojector replacement instructions

## TL48 Tacklight I nstallation I nstructions ( P rojection illuminated imaging system)

F ilter instructions

P rojector replacement instructions

## SD48 I nstallation I nstructions ( P rojection illuminated imaging system)

F ilter instructions

P rojector replacement instructions