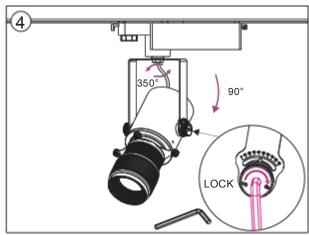

# TL48 Tacklight I nstallation I nstructions ( P rojection illuminated imaging system) Adaptor installation diagram

F ilter instructions

P rojector replacement instructions

# TL48 Tacklight I nstallation I nstructions ( **DALI**), ( P rojection illuminated imaging system)

F ilter instructions

P rojector replacement instructions

# TL48 Tacklight I nstallation I nstructions ( **K nob dimming**), ( P rojection illuminated imaging system)

F ilter instructions

P rojector replacement instructions

## TL48 Tacklight I nstallation I nstructions ( P rojection illuminated imaging system)

F ilter instructions

P rojector replacement instructions

## SD48 I nstallation I nstructions ( P rojection illuminated imaging system)

F ilter instructions

P rojector replacement instructions

# SD48 I nstallation I nstructions ( **K nob dimming**) , ( P rojection illuminated imaging system) Adaptor installation diagram

F ilter instructions

P rojector replacement instructions