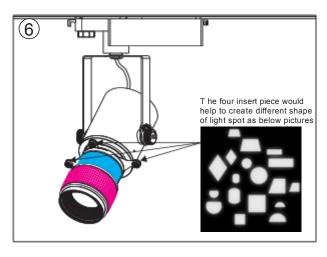

# TL48 Tacklight I nstallation I nstructions ( P rojection illuminated imaging system) Adaptor installation diagram













F ilter instructions



P rojector replacement instructions



# TL48 Tacklight I nstallation I nstructions ( **DALI**), ( P rojection illuminated imaging system)













F ilter instructions



P rojector replacement instructions



# TL48 Tacklight I nstallation I nstructions ( **K nob dimming**), ( P rojection illuminated imaging system)













F ilter instructions



P rojector replacement instructions



## TL48 Tacklight I nstallation I nstructions ( P rojection illuminated imaging system)













F ilter instructions



P rojector replacement instructions



## SD48 I nstallation I nstructions ( P rojection illuminated imaging system)













F ilter instructions



P rojector replacement instructions



# SD48 I nstallation I nstructions ( **K nob dimming**) , ( P rojection illuminated imaging system) Adaptor installation diagram













F ilter instructions



P rojector replacement instructions