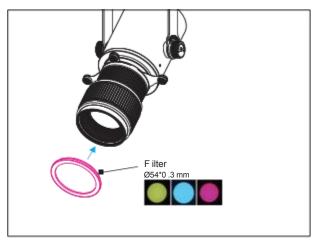

# TL48 Tacklight I nstallation I nstructions ( P rojection illuminated imaging system) Adaptor installation diagram













F ilter instructions



P rojector replacement instructions



# TL48 Tacklight I nstallation I nstructions ( **DALI**), ( P rojection illuminated imaging system)













F ilter instructions



P rojector replacement instructions



# TL48 Tacklight I nstallation I nstructions ( **K nob dimming**), ( P rojection illuminated imaging system)













F ilter instructions



P rojector replacement instructions



## TL48 Tacklight I nstallation I nstructions ( P rojection illuminated imaging system)













F ilter instructions



P rojector replacement instructions



## SD48 I nstallation I nstructions ( P rojection illuminated imaging system)













F ilter instructions



P rojector replacement instructions



# SD48 I nstallation I nstructions ( **K nob dimming**) , ( P rojection illuminated imaging system) Adaptor installation diagram













F ilter instructions



P rojector replacement instructions