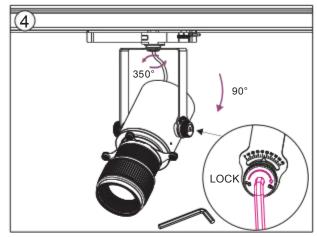

# TL48 Tacklight I nstallation I nstructions ( P rojection illuminated imaging system) Adaptor installation diagram

F ilter instructions

P rojector replacement instructions

## TL48 Tacklight I nstallation I nstructions ( P rojection illuminated imaging system)

F ilter instructions

P rojector replacement instructions

## SD48 I nstallation I nstructions ( P rojection illuminated imaging system)

F ilter instructions

P rojector replacement instructions