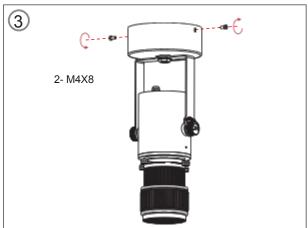

# TL48 Tacklight I nstallation I nstructions ( P rojection illuminated imaging system) Adaptor installation diagram

F ilter instructions

P rojector replacement instructions

## TL48 Tacklight I nstallation I nstructions ( P rojection illuminated imaging system)

F ilter instructions

P rojector replacement instructions

## SD48 I nstallation I nstructions ( P rojection illuminated imaging system)

F ilter instructions

P rojector replacement instructions