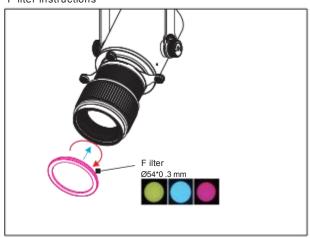

# TL48 Tacklight I nstallation I nstructions ( P rojection illuminated imaging system) Adaptor installation diagram

F ilter instructions

P rojector replacement instructions

# TL48 Tacklight I nstallation I nstructions ( **DALI**), ( P rojection illuminated imaging system)

F ilter instructions

P rojector replacement instructions

# TL48 Tacklight I nstallation I nstructions ( **K nob dimming**), ( P rojection illuminated imaging system)

F ilter instructions

P rojector replacement instructions

## TL48 Tacklight I nstallation I nstructions ( P rojection illuminated imaging system)

F ilter instructions

P rojector replacement instructions

## SD48 I nstallation I nstructions ( P rojection illuminated imaging system)

F ilter instructions

P rojector replacement instructions

# SD48 I nstallation I nstructions ( **K nob dimming**) , ( P rojection illuminated imaging system) Adaptor installation diagram

F ilter instructions

P rojector replacement instructions