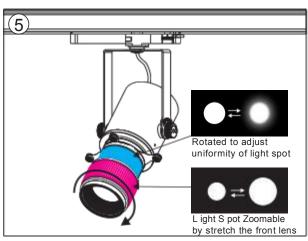

# TL48 Tacklight I nstallation I nstructions ( P rojection illuminated imaging system) Adaptor installation diagram

F ilter instructions

P rojector replacement instructions

# TL48 Tacklight I nstallation I nstructions ( **DALI**), ( P rojection illuminated imaging system)

F ilter instructions

P rojector replacement instructions

# TL48 Tacklight I nstallation I nstructions ( **K nob dimming**), ( P rojection illuminated imaging system)

F ilter instructions

P rojector replacement instructions

## TL48 Tacklight I nstallation I nstructions ( P rojection illuminated imaging system)

F ilter instructions

P rojector replacement instructions

## SD48 I nstallation I nstructions ( P rojection illuminated imaging system)

F ilter instructions

P rojector replacement instructions

# SD48 I nstallation I nstructions ( **K nob dimming**) , ( P rojection illuminated imaging system) Adaptor installation diagram

F ilter instructions

P rojector replacement instructions