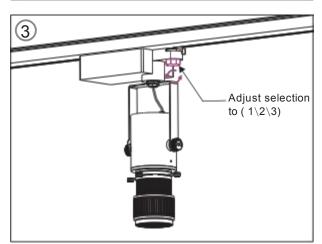

# TL48 Tacklight I nstallation I nstructions ( P rojection illuminated imaging system) Adaptor installation diagram

F ilter instructions

P rojector replacement instructions

# TL48 Tacklight I nstallation I nstructions ( **DALI**), ( P rojection illuminated imaging system)

F ilter instructions

P rojector replacement instructions

# TL48 Tacklight I nstallation I nstructions ( **K nob dimming**), ( P rojection illuminated imaging system)

F ilter instructions

P rojector replacement instructions

## TL48 Tacklight I nstallation I nstructions ( P rojection illuminated imaging system)

F ilter instructions

P rojector replacement instructions

## SD48 I nstallation I nstructions ( P rojection illuminated imaging system)

F ilter instructions

P rojector replacement instructions

# SD48 I nstallation I nstructions ( **K nob dimming**) , ( P rojection illuminated imaging system) Adaptor installation diagram

F ilter instructions

P rojector replacement instructions