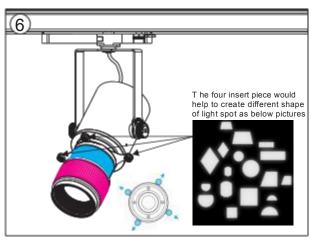

# TL48 Tacklight I nstallation I nstructions ( P rojection illuminated imaging system) Adaptor installation diagram

F ilter instructions

P rojector replacement instructions

# TL48 Tacklight I nstallation I nstructions ( **DALI**), ( P rojection illuminated imaging system)

F ilter instructions

P rojector replacement instructions

# TL48 Tacklight I nstallation I nstructions ( **K nob dimming**), ( P rojection illuminated imaging system)

F ilter instructions

P rojector replacement instructions

## TL48 Tacklight I nstallation I nstructions ( P rojection illuminated imaging system)

F ilter instructions

P rojector replacement instructions

## SD48 I nstallation I nstructions ( P rojection illuminated imaging system)

F ilter instructions

P rojector replacement instructions

# SD48 I nstallation I nstructions ( **K nob dimming**) , ( P rojection illuminated imaging system) Adaptor installation diagram

F ilter instructions

P rojector replacement instructions