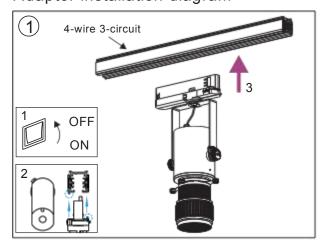

# TL48 Tacklight I nstallation I nstructions ( P rojection illuminated imaging system) Adaptor installation diagram

F ilter instructions

P rojector replacement instructions

## TL48 Tacklight I nstallation I nstructions ( P rojection illuminated imaging system)

F ilter instructions

P rojector replacement instructions

## SD48 I nstallation I nstructions ( P rojection illuminated imaging system)

F ilter instructions

P rojector replacement instructions