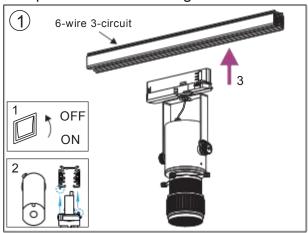

# TL48 Tacklight I nstallation I nstructions ( P rojection illuminated imaging system) Adaptor installation diagram

F ilter instructions

P rojector replacement instructions

# TL48 Tacklight I nstallation I nstructions ( **DALI**), ( P rojection illuminated imaging system)

F ilter instructions

P rojector replacement instructions

# TL48 Tacklight I nstallation I nstructions ( **K nob dimming**), ( P rojection illuminated imaging system)

F ilter instructions

P rojector replacement instructions

## TL48 Tacklight I nstallation I nstructions ( P rojection illuminated imaging system)

F ilter instructions

P rojector replacement instructions

## SD48 I nstallation I nstructions ( P rojection illuminated imaging system)

F ilter instructions

P rojector replacement instructions

# SD48 I nstallation I nstructions ( **K nob dimming**) , ( P rojection illuminated imaging system) Adaptor installation diagram

F ilter instructions

P rojector replacement instructions