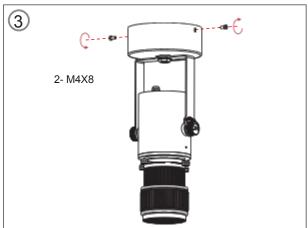

# TL48 Tacklight I nstallation I nstructions ( P rojection illuminated imaging system) Adaptor installation diagram

F ilter instructions

P rojector replacement instructions

# TL48 Tacklight I nstallation I nstructions ( **DALI**), ( P rojection illuminated imaging system)

F ilter instructions

P rojector replacement instructions

# TL48 Tacklight I nstallation I nstructions ( **K nob dimming**), ( P rojection illuminated imaging system)

F ilter instructions

P rojector replacement instructions

## TL48 Tacklight I nstallation I nstructions ( P rojection illuminated imaging system)

F ilter instructions

P rojector replacement instructions

## SD48 I nstallation I nstructions ( P rojection illuminated imaging system)

F ilter instructions

P rojector replacement instructions

# SD48 I nstallation I nstructions ( **K nob dimming**) , ( P rojection illuminated imaging system) Adaptor installation diagram

F ilter instructions

P rojector replacement instructions