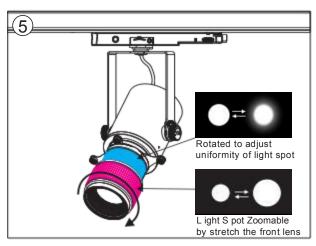

# TL48 Tacklight I nstallation I nstructions ( P rojection illuminated imaging system) Adaptor installation diagram













F ilter instructions



P rojector replacement instructions



# TL48 Tacklight I nstallation I nstructions ( **DALI**), ( P rojection illuminated imaging system)













F ilter instructions



P rojector replacement instructions



# TL48 Tacklight I nstallation I nstructions ( **K nob dimming**), ( P rojection illuminated imaging system)













F ilter instructions



P rojector replacement instructions



## TL48 Tacklight I nstallation I nstructions ( P rojection illuminated imaging system)













F ilter instructions



P rojector replacement instructions



## SD48 I nstallation I nstructions ( P rojection illuminated imaging system)













F ilter instructions



P rojector replacement instructions



# SD48 I nstallation I nstructions ( **K nob dimming**) , ( P rojection illuminated imaging system) Adaptor installation diagram













F ilter instructions



P rojector replacement instructions