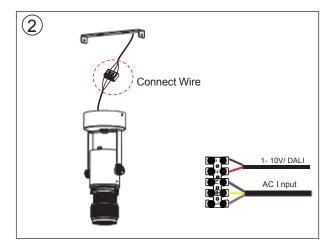

# TL48 Tacklight I nstallation I nstructions ( P rojection illuminated imaging system) Adaptor installation diagram













F ilter instructions



P rojector replacement instructions



# TL48 Tacklight I nstallation I nstructions ( **DALI**), ( P rojection illuminated imaging system)













F ilter instructions



P rojector replacement instructions



# TL48 Tacklight I nstallation I nstructions ( **K nob dimming**), ( P rojection illuminated imaging system)













F ilter instructions



P rojector replacement instructions



## TL48 Tacklight I nstallation I nstructions ( P rojection illuminated imaging system)













F ilter instructions



P rojector replacement instructions



## SD48 I nstallation I nstructions ( P rojection illuminated imaging system)













F ilter instructions



P rojector replacement instructions



# SD48 I nstallation I nstructions ( **K nob dimming**) , ( P rojection illuminated imaging system) Adaptor installation diagram













F ilter instructions



P rojector replacement instructions