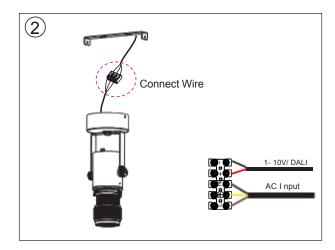

# TL48 Tacklight I nstallation I nstructions ( **DALI**), ( P rojection illuminated imaging system)

F ilter instructions

P rojector replacement instructions