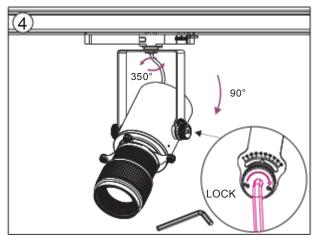

# TL48 Tacklight I nstallation I nstructions ( P rojection illuminated imaging system) Adaptor installation diagram

F ilter instructions

P rojector replacement instructions

# TL48 Tacklight I nstallation I nstructions ( **DALI**), ( P rojection illuminated imaging system)

F ilter instructions

P rojector replacement instructions

# TL48 Tacklight I nstallation I nstructions ( **K nob dimming**), ( P rojection illuminated imaging system)

F ilter instructions

P rojector replacement instructions

## TL48 Tacklight I nstallation I nstructions ( P rojection illuminated imaging system)

F ilter instructions

P rojector replacement instructions

## SD48 I nstallation I nstructions ( P rojection illuminated imaging system)

F ilter instructions

P rojector replacement instructions

# SD48 I nstallation I nstructions ( **K nob dimming**) , ( P rojection illuminated imaging system) Adaptor installation diagram

F ilter instructions

P rojector replacement instructions